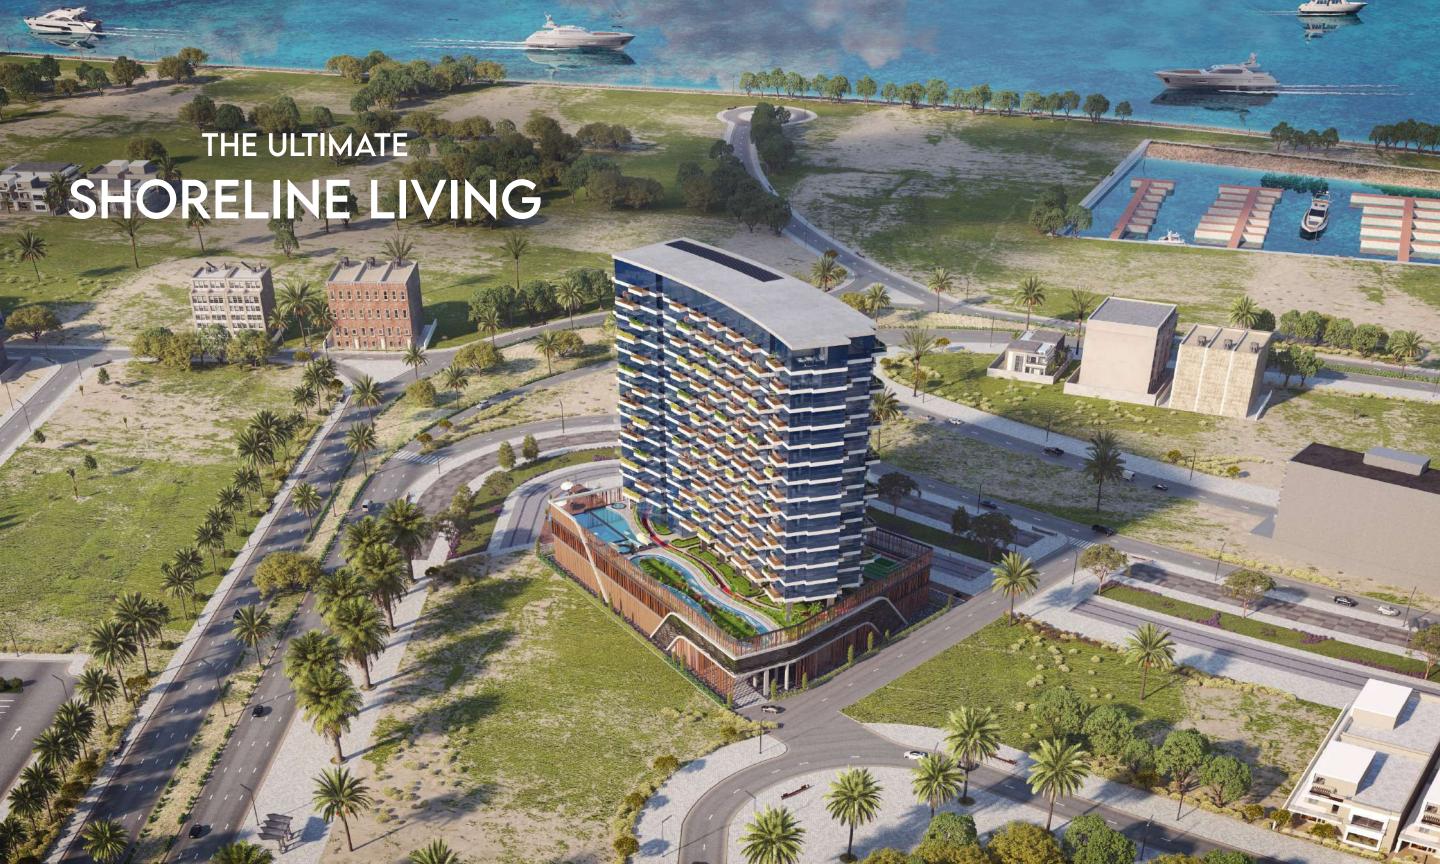

#### **DUBAI ISLANDS**

#### DUBAI ISLANDS: AN URBAN ELEGANCE

In the vibrant tapestry of Dubai Islands, nine marinas stand as testaments to its opulence and innovation. Each offers a unique blend of luxury, elegance, charm and chic coastal vibes, defining Dubai's status as a global maritime hub.

Welcome to Ocean Tower, a tribute to Dubai Islands – the crowning jewel, putting the finishing touch on the neighbourhood masterpiece.