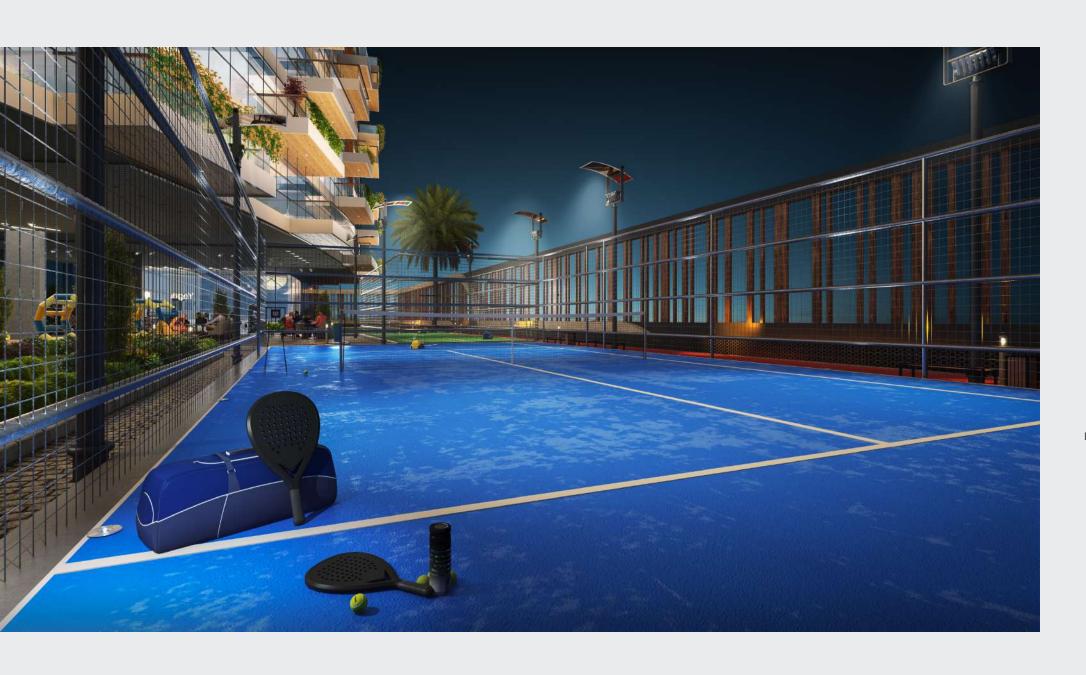

# TENNIS RETREAT BLISS

Ocean Tower features an open-air Padel
Tennis court, offering residents an ideal
setting to enjoy their favourite sport amid
refreshing coastal breezes and picturesque
views.