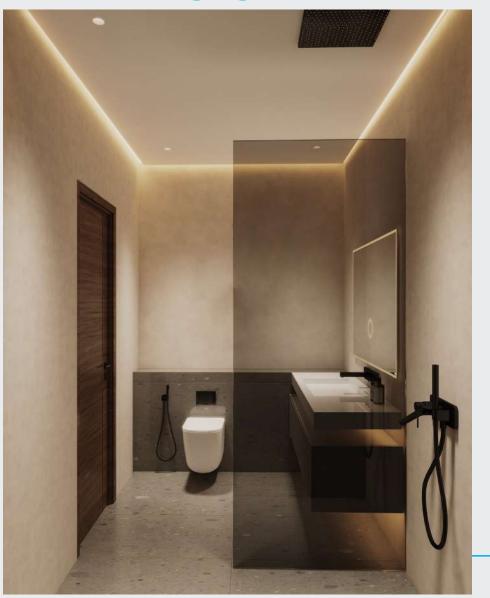

# VOGUISH BATHROOM -

The guest bathroom is an elegant retreat, featuring modern fixtures, sleek design, and luxurious amenities, ensuring an easy and welcoming experience for visitors.