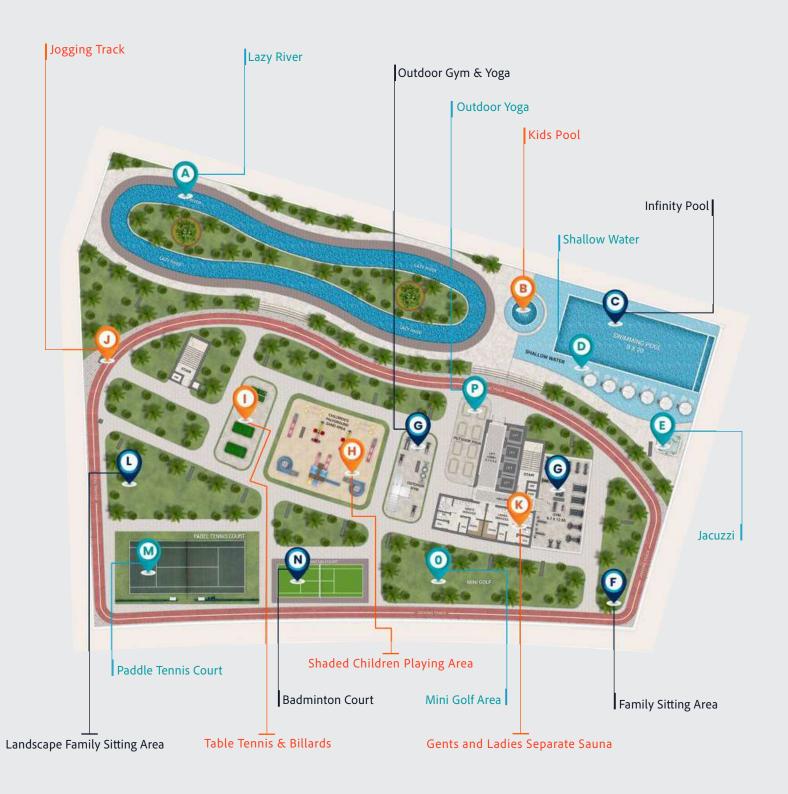

# BRINGING WORLD-CLASS FACILITIES

JACUZZI

KIDS' POOL

LAZY RIVER

BILLIARD

**BADMINTON COURT** 

MINI GOLF

**TABLE TENNIS** 

PADEL
TENNIS COURT

KIDS' PLAYGROUND & SAND AREA

INDOOR & OUTDOOR GYM

OUTDOOR FAMILY SITTING AREAS

OUTDOOR YOGA

# PREMIUM AMENITIES

# INFINITY POOL HORIZON EMBRACE

Superbly placed within the serene embrace of nature, enjoy a resort life that epitomises luxury and relaxation. Swim away your stress daily in this emerald swimming haven, where the gentle lull

and the verdant landscape create an oasis of calm.

## LAZY WATER GLIDE

Introducing the first-ever Lazy River experience in a residential building! This groundbreaking feature transforms everyday living into an unparalleled experience, providing our residents with a private and tranquil getaway right at home. It's a daily retreat that brings the essence of vacation living to the heart of our community.

# TENNIS RETREAT BLISS

Ocean Tower features an open-air Padel
Tennis court, offering residents an ideal
setting to enjoy their favourite sport amid
refreshing coastal breezes and picturesque
views.

#### SMASH HAVEN

Indulge in exhilarating matches at Ocean
Tower's Badminton Court, the premier
spot for residents seeking active leisure.
With its welcoming ambience, this court
offers a fantastic recreational activity,
inviting residents to unwind and elevate
their game in style.

# OCEAN SKY LOUNGE

From the Sky Lounge, immerse yourself in a captivating sea view that stretches to the horizon. Watch as the waves dance gracefully under the golden sun, painting the water in hues of blue and gold. Feel the gentle sea breeze and let the soothing sound of the waves creates an atmosphere of tranquillity and relaxation.

# SMART AND HASSLE-FREE CAR PARKING

In the beachfront residential project Ocean Tower, residents enjoy the convenience of a state-of-the-art smart car parking facility. This system optimises space utilisation, offers a convenient entry and exit, and enhances overall parking efficiency, ensuring a hassle-free experience for residents and visitors alike.

## A LEISURE PARADISE

At AAA Ocean Tower, residents savour resort-style living within a coastal haven featuring, a wide array of outdoor amenities. From shaded play areas to a serene sand zone, outdoor gym, Mini-golf and tranquil yoga space, there's something for every family member. With billiards and ample family seating, it's a holistic retreat by the sea.

# SAUNA

Discover unparalleled relaxation at Ocean Tower's residential enclave, featuring a luxurious sauna facility. Immerse yourself in serene moments as you unwind and embrace the tranquil atmosphere.

## SEA

In Ocean Tower, residents can enjoy access to an indoor fully-equipped gym, fostering wellness and vitality amidst breathtaking beachfront vistas.