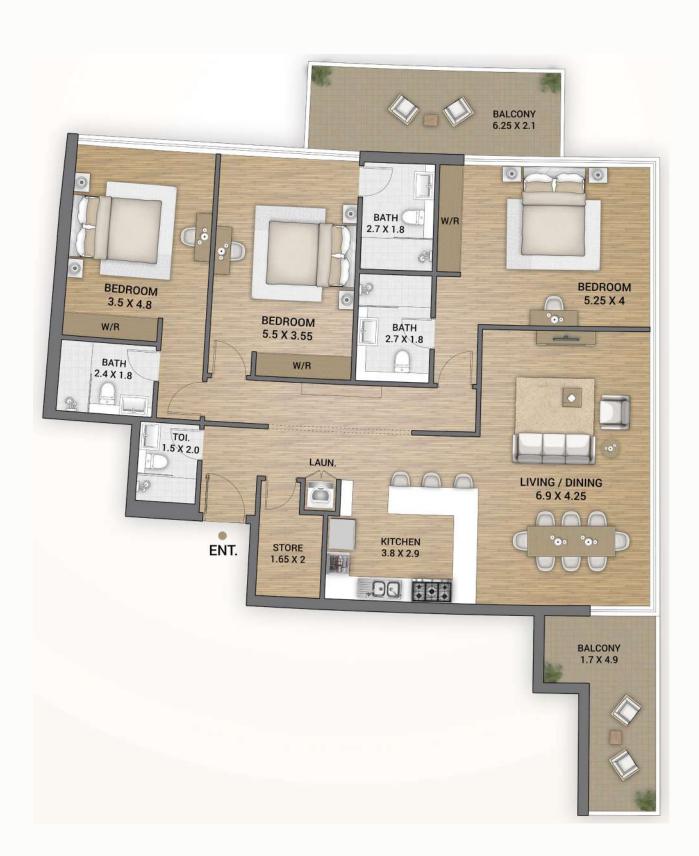

## APARTMENTS

BEDROOM

LOUNGE

LIVING ROOM

DINING

KITCHEN

POWDER ROOM

BATHROOM

**BALCONY** 