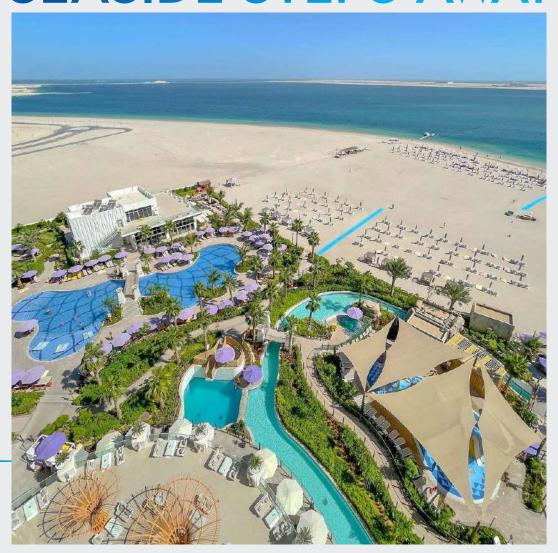

## DUBAI ISLANDS BEACH SEASIDE STEPS AWAY

Positioned off the coast of Deira, it promises a haven for both humans and their furry companions, boasting the distinction of being Dubai's first pet-friendly beach with ample opportunities for swimming and water activities. From exhilarating kayaking to serene paddleboarding and an array of non-motorized pursuits, the beach offers boundless enjoyment for all.

With Ocean Tower just a leisurely walk away, residents are afforded effortless access to this aquatic paradise, ensuring that moments of beachside bliss are always within reach. Whether it's a spontaneous dip in the ocean or a tranquil stroll along the shoreline, the proximity of Dubai Islands Beach ensures that residents can embrace the coastal lifestyle whenever the mood strikes.