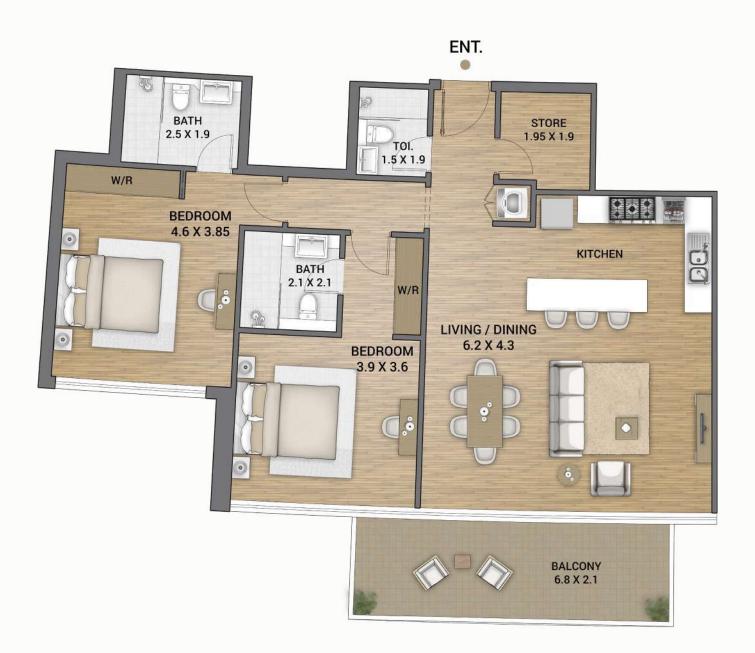

## APARTMENTS

BEDROOM

LOUNGE

LIVING ROOM

DINING

KITCHEN

POWDER ROOM

BATHROOM

**BALCONY** 