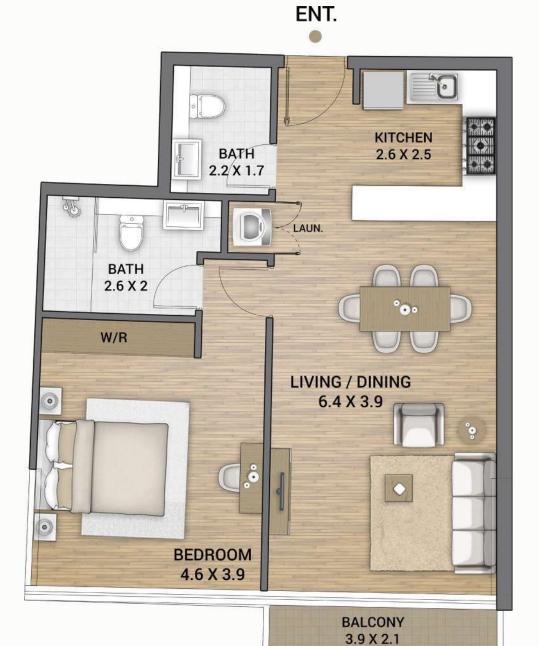

## APARTMENTS

BEDROOM

LOUNGE

LIVING ROOM

DINING

KITCHEN

POWDER ROOM

BATHROOM

**BALCONY** 