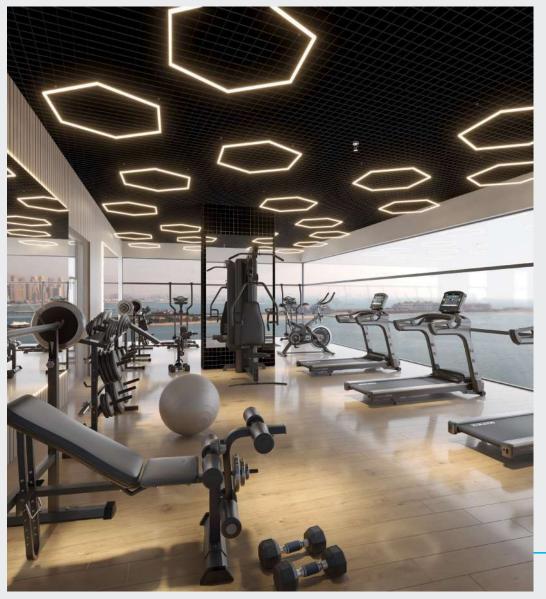

### FITNESS BY

## SEA

In Ocean Tower, residents can enjoy access to an indoor fully-equipped gym, fostering wellness and vitality amidst breathtaking beachfront vistas.