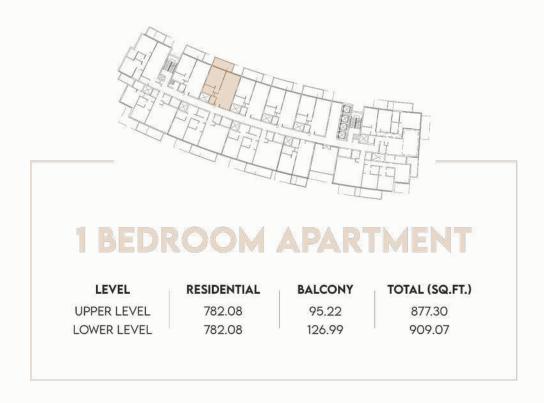

## APARTMENTS

BEDROOM

LOUNGE

LIVING ROOM

DINING

KITCHEN

POWDER ROOM

BATHROOM

**BALCONY** 