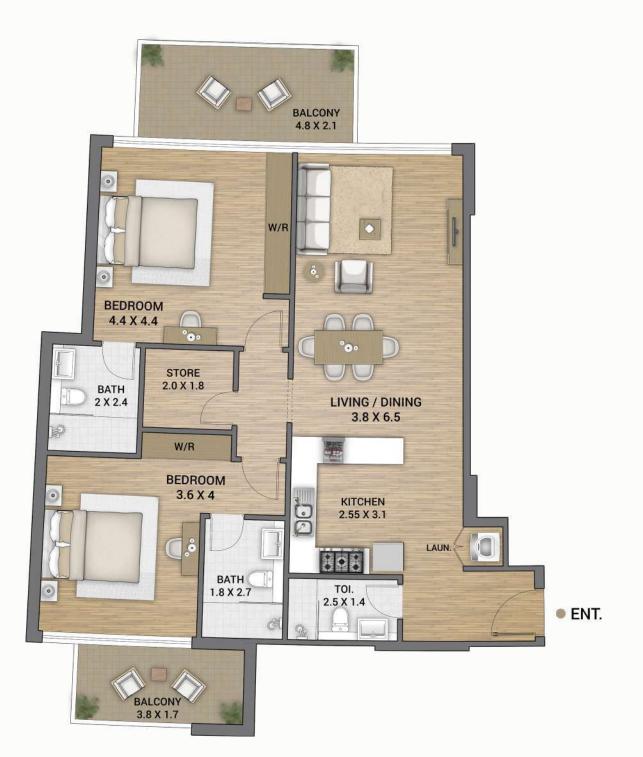

## APARTMENTS

BEDROOM

LOUNGE

LIVING ROOM

DINING

KITCHEN

POWDER ROOM

BATHROOM

**BALCONY** 