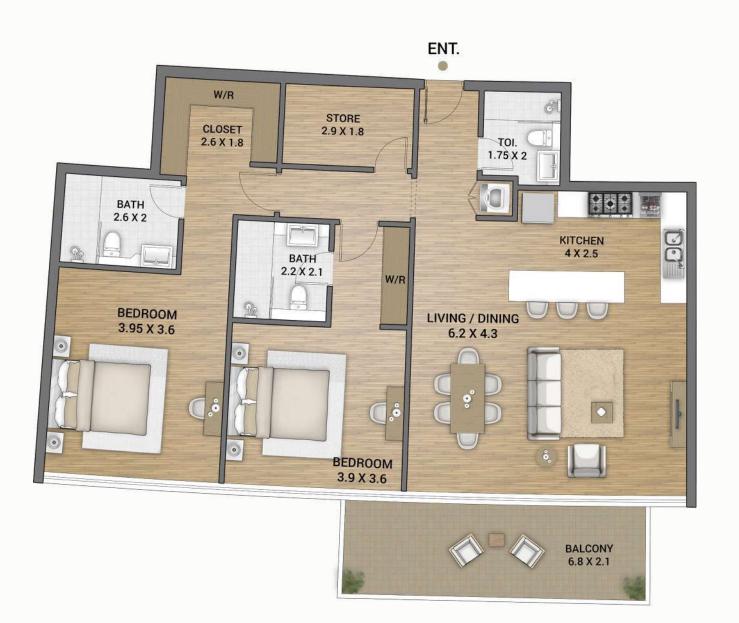

## APARTMENTS

BEDROOM

LOUNGE

LIVING ROOM

DINING

KITCHEN

POWDER ROOM

BATHROOM

**BALCONY** 