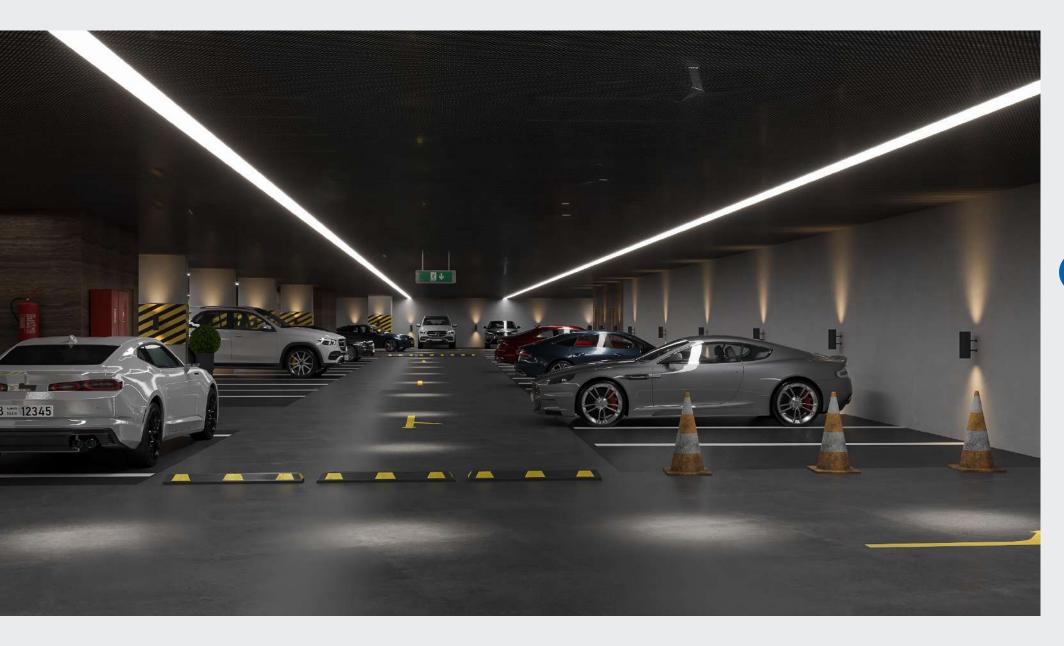

# SMART AND HASSLE-FREE CAR PARKING

In the beachfront residential project Ocean Tower, residents enjoy the convenience of a state-of-the-art smart car parking facility. This system optimises space utilisation, offers a convenient entry and exit, and enhances overall parking efficiency, ensuring a hassle-free experience for residents and visitors alike.