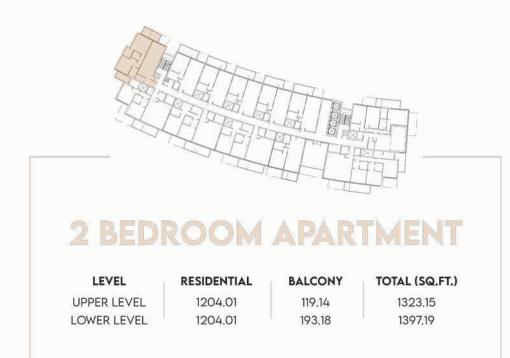

## APARTMENTS

BEDROOM

LOUNGE

LIVING ROOM

DINING

KITCHEN

POWDER ROOM

BATHROOM

**BALCONY** 