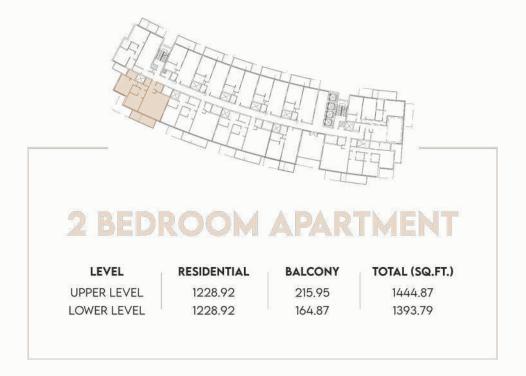

## APARTMENTS

BEDROOM

LOUNGE

LIVING ROOM

DINING

KITCHEN

POWDER ROOM

BATHROOM

**BALCONY** 