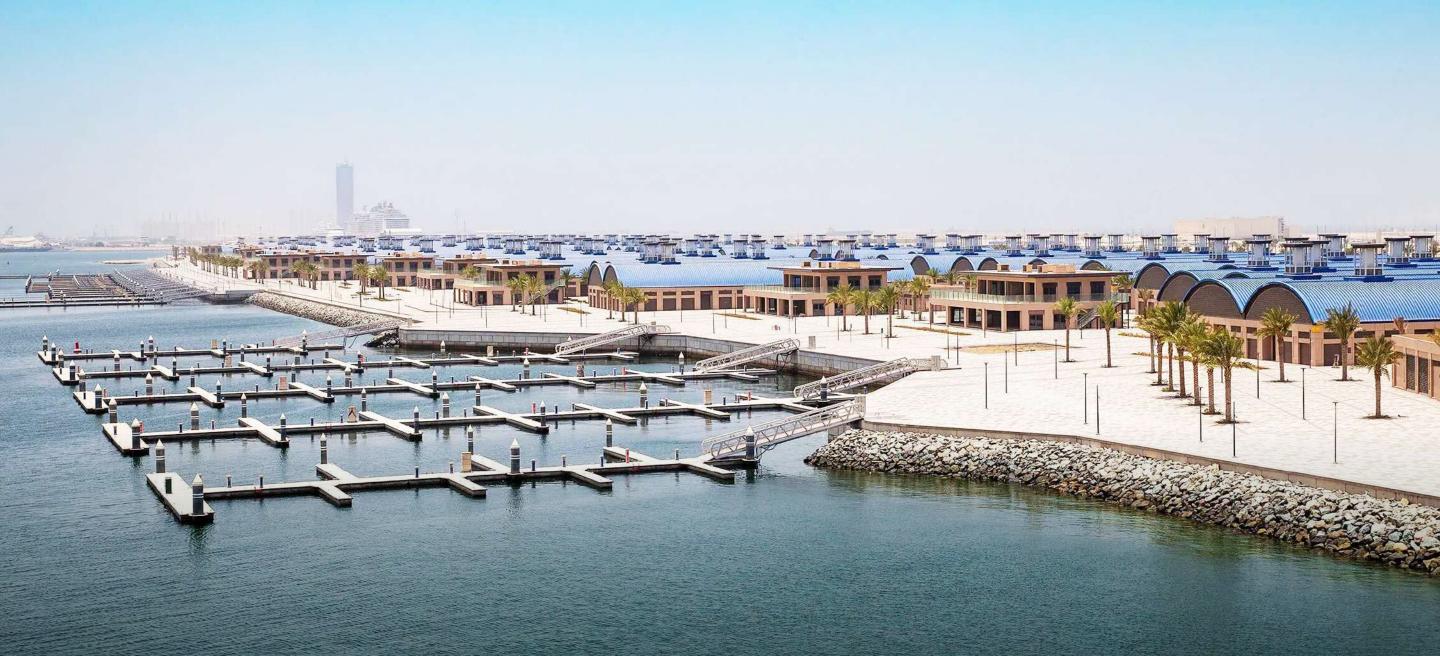

#### DUBAI ISLANDS: AN URBAN ELEGANCE

In the vibrant tapestry of Dubai Islands, nine marinas stand as testaments to its opulence and innovation. Each offers a unique blend of luxury, elegance, charm and chic coastal vibes, defining Dubai's status as a global maritime hub.