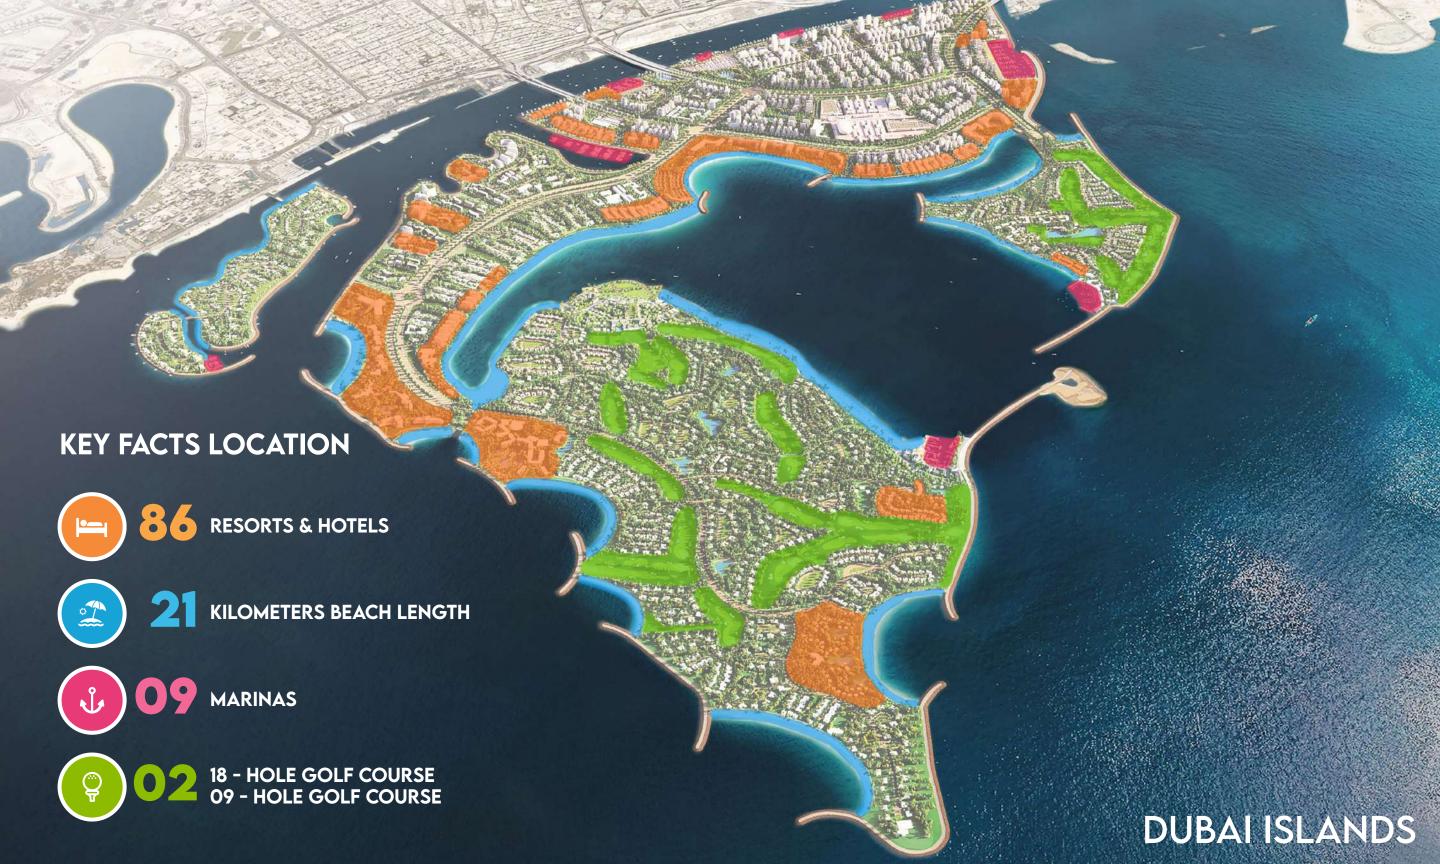

#### EXOTIC COASTAL ESCAPES

Dubai Islands offers a plethora of 86 exquisite resorts and hotels, providing astute travellers with an array of opulent coastal sanctuaries. From sumptuous luxury to tranquil seclusion, each destination promises an unparalleled retreat immersed in the awe-inspiring beauty of the Arabian Gulf.

#### DUBAI ISLANDS: AN URBAN ELEGANCE

In the vibrant tapestry of Dubai Islands, nine marinas stand as testaments to its opulence and innovation. Each offers a unique blend of luxury, elegance, charm and chic coastal vibes, defining Dubai's status as a global maritime hub.