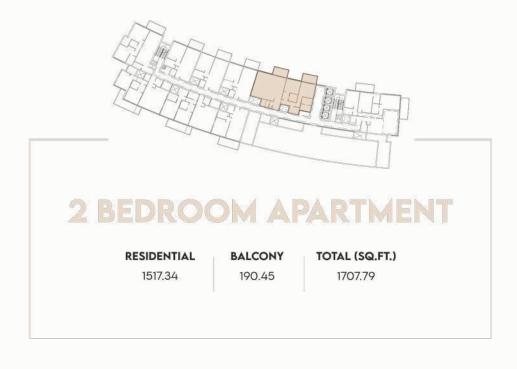

## APARTMENTS

BEDROOM

LOUNGE

LIVING ROOM

DINING

KITCHEN

POWDER ROOM

BATHROOM

**BALCONY** 