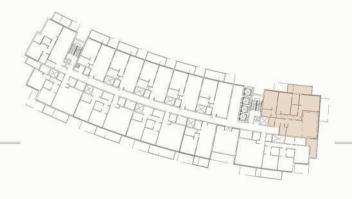

## 3 BEDROOM APARTMENT

 LEVEL
 RESIDENTIAL
 BALCONY
 TOTAL (SQ.FT.)

 UPPER LEVEL
 1705.95
 260.83
 1966.77

 LOWER LEVEL
 1705.95
 270.25
 1976.20

Builders & Developers:

Presented by: