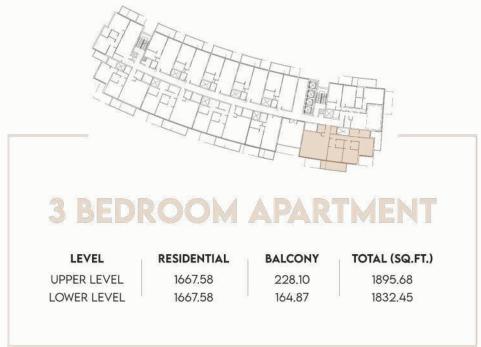

## 3 BEDROOM APARTMENT

 LEVEL
 RESIDENTIAL
 BALCONY
 TOTAL (SQ.FT.)

 UPPER LEVEL
 1705.95
 260.83
 1966.77

 LOWER LEVEL
 1705.95
 270.25
 1976.20

Builders & Developers:

Presented by: