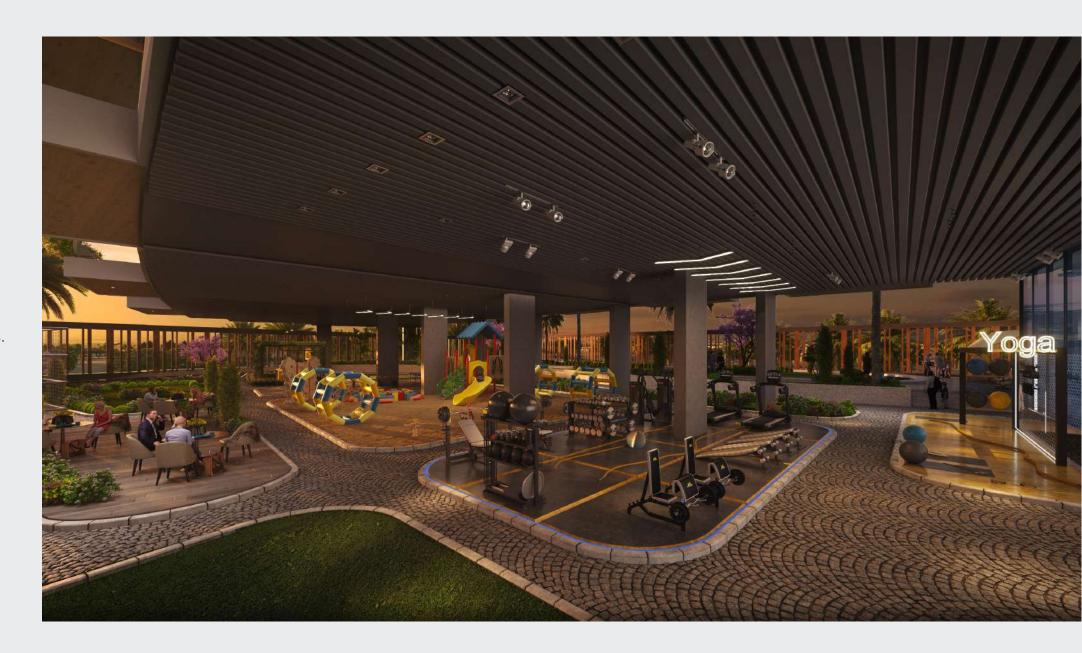

# BRINGING WORLD-CLASS FACILITIES

JACUZZI

KIDS' POOL

LAZY RIVER

BILLIARD

**BADMINTON COURT** 

MINI GOLF

**TABLE TENNIS** 

PADEL
TENNIS COURT

KIDS' PLAYGROUND & SAND AREA

INDOOR & OUTDOOR GYM

OUTDOOR FAMILY SITTING AREAS

OUTDOOR YOGA

# PREMIUM AMENITIES

## A LEISURE PARADISE

At AAA Ocean Tower, residents savour resort-style living within a coastal haven featuring, a wide array of outdoor amenities. From shaded play areas to a serene sand zone, outdoor gym, Mini-golf and tranquil yoga space, there's something for every family member. With billiards and ample family seating, it's a holistic retreat by the sea.