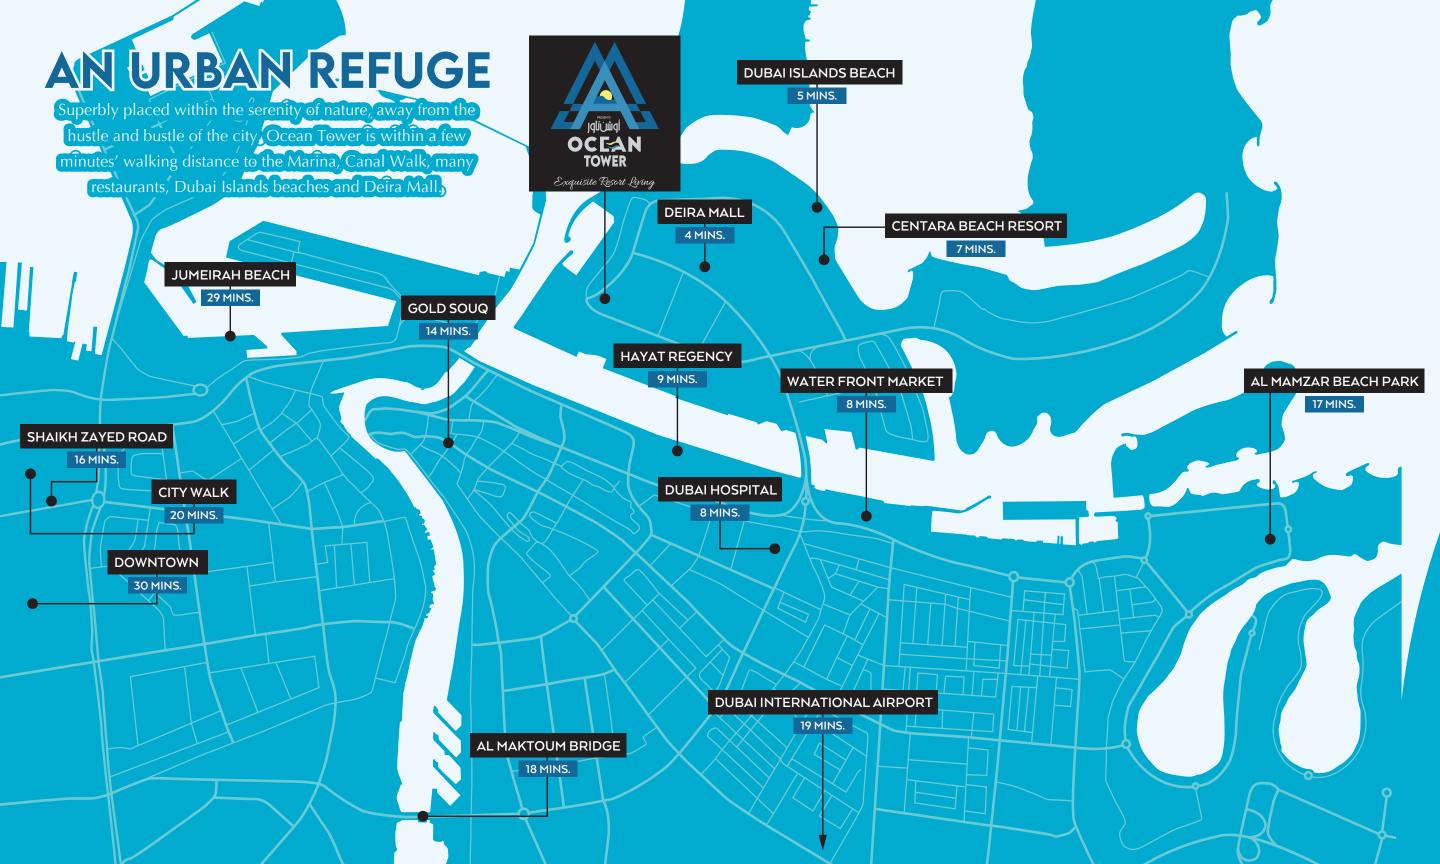

#### DUBAI ISLANDS: AN URBAN ELEGANCE

In the vibrant tapestry of Dubai Islands, nine marinas stand as testaments to its opulence and innovation. Each offers a unique blend of luxury, elegance, charm and chic coastal vibes, defining Dubai's status as a global maritime hub.

Welcome to Ocean Tower, a tribute to Dubai Islands – the crowning jewel, putting the finishing touch on the neighbourhood masterpiece.