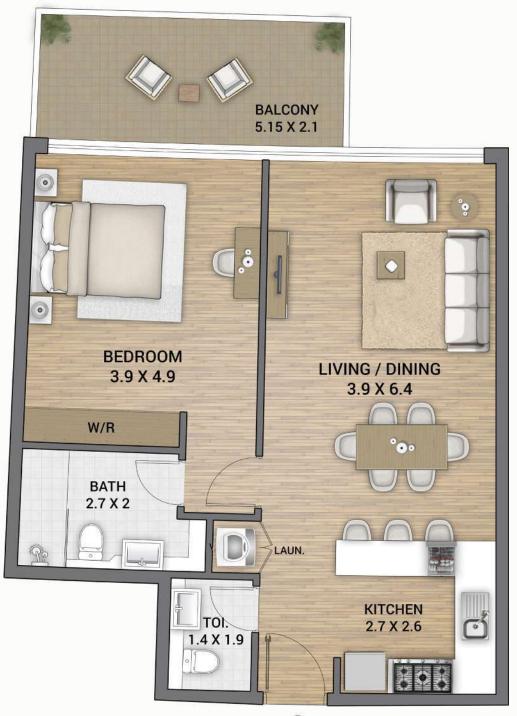

## APARTMENTS

BEDROOM

LOUNGE

LIVING ROOM

DINING

KITCHEN

POWDER ROOM

BATHROOM

**BALCONY** 