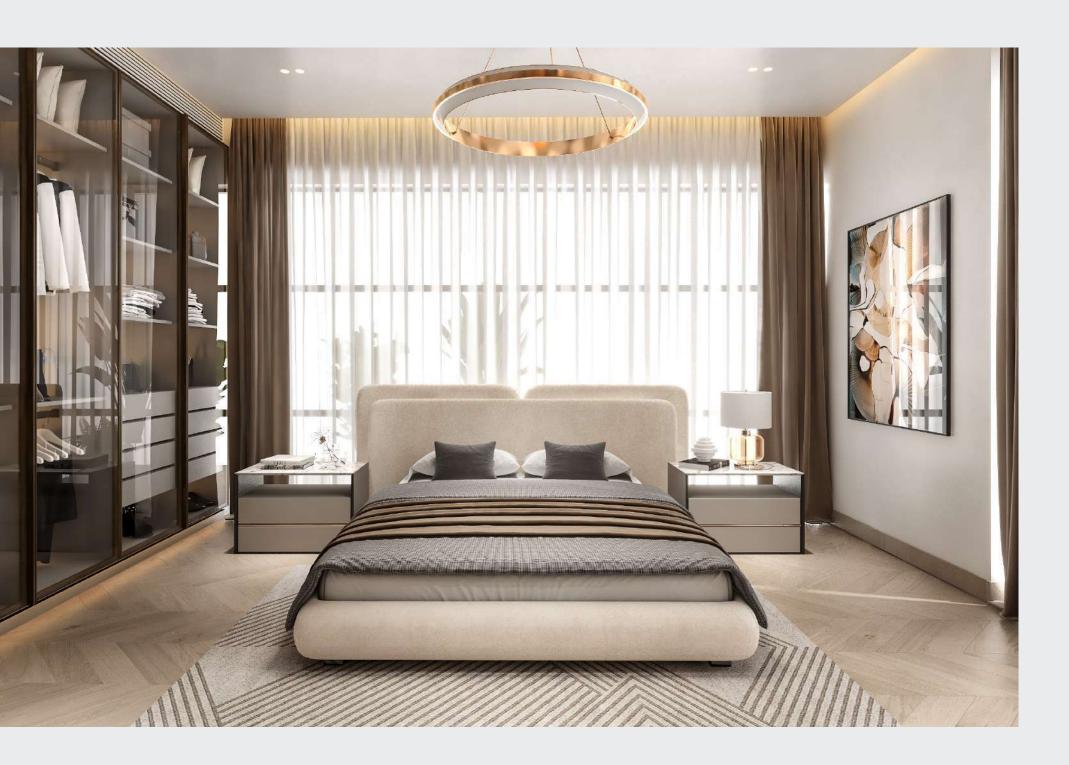

# SERENE YET SCENIC

In the master bedroom, a massive wall-sized window floods the space with breathtaking ocean vistas and natural light, creating a serene ambience. A spacious closet enhances the room, providing both functionality and an airy feel.