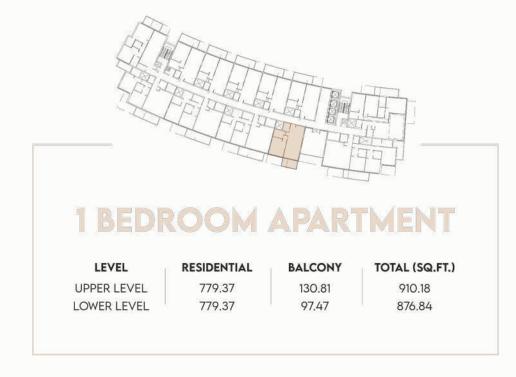

## APARTMENTS

BEDROOM

LOUNGE

LIVING ROOM

DINING

KITCHEN

POWDER ROOM

BATHROOM

**BALCONY** 