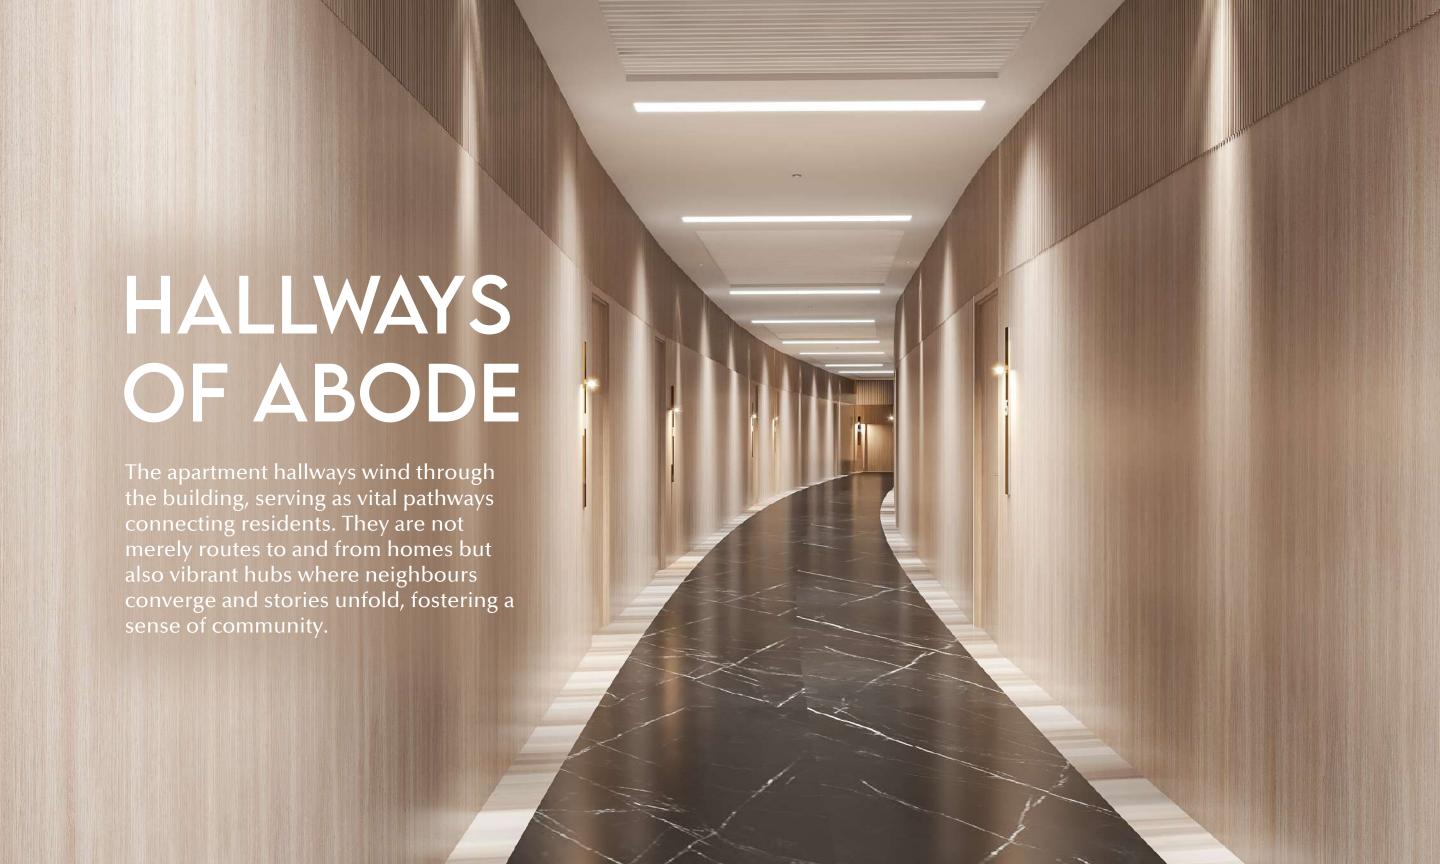

# A WELCOMING RECEPTION AREA

The wonderful reception area is a space where comfort meets elegance. Our inviting waiting foyer welcomes guests with plush seating and a soothing ambience, creating the perfect atmosphere for relaxation and anticipation.

# A GRAND LIFT LOBBY

In the majestic lift lobby area, guests are greeted by four top-tier lifts, flawlessly blending comfort and speed for an elevated vertical journey that complements the opulence of the surroundings.

# COMFORTABLE FOYER

Placed in front of the reception and lift lobby, this serene waiting area offers unparalleled comfort and a calming atmosphere. Large, expansive windows invite natural light and scenic views, creating a tranquil ambience for relaxation. Enjoy the soothing vistas of the surrounding landscape, embracing the serene atmosphere.