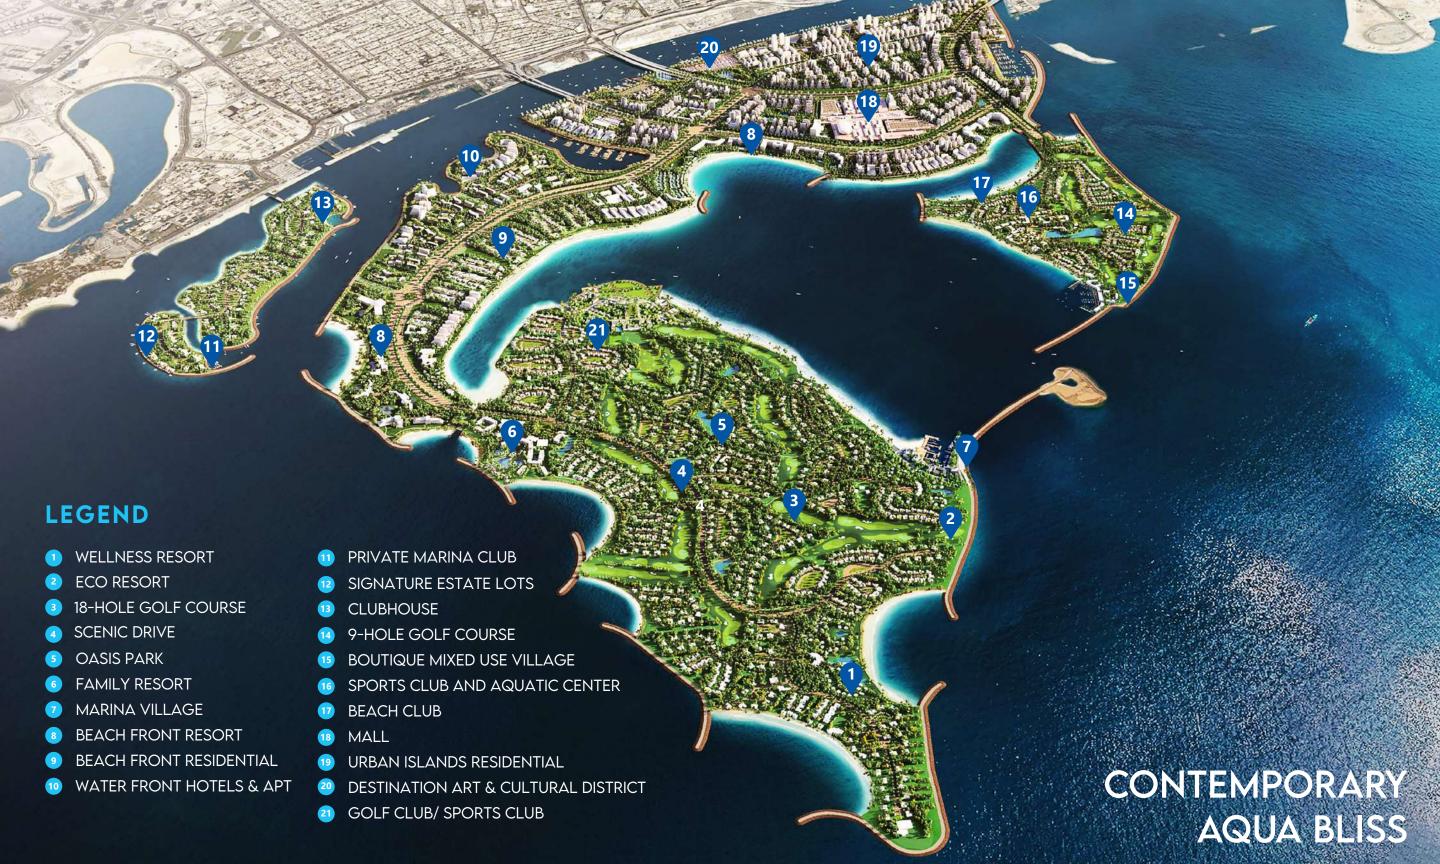

#### **DUBAI ISLANDS**

#### EXOTIC COASTAL ESCAPES

Dubai Islands offers a plethora of 86 exquisite resorts and hotels, providing astute travellers with an array of opulent coastal sanctuaries. From sumptuous luxury to tranquil seclusion, each destination promises an unparalleled retreat immersed in the awe-inspiring beauty of the Arabian Gulf.

#### DUBAI ISLANDS: AN URBAN ELEGANCE

In the vibrant tapestry of Dubai Islands, nine marinas stand as testaments to its opulence and innovation. Each offers a unique blend of luxury, elegance, charm and chic coastal vibes, defining Dubai's status as a global maritime hub.