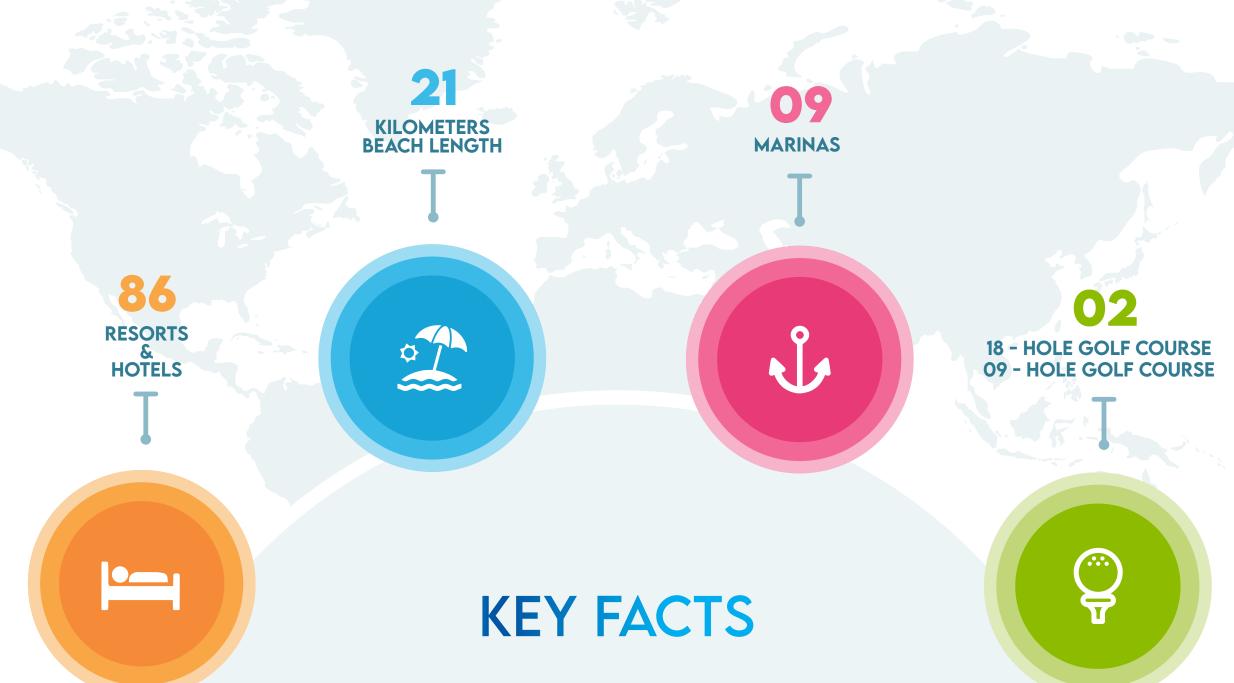

#### EXOTIC COASTAL ESCAPES

Dubai Islands offers a plethora of 86 exquisite resorts and hotels, providing astute travellers with an array of opulent coastal sanctuaries. From sumptuous luxury to tranquil seclusion, each destination promises an unparalleled retreat immersed in the awe-inspiring beauty of the Arabian Gulf.

#### DUBAI ISLANDS: AN URBAN ELEGANCE

In the vibrant tapestry of Dubai Islands, nine marinas stand as testaments to its opulence and innovation. Each offers a unique blend of luxury, elegance, charm and chic coastal vibes, defining Dubai's status as a global maritime hub.