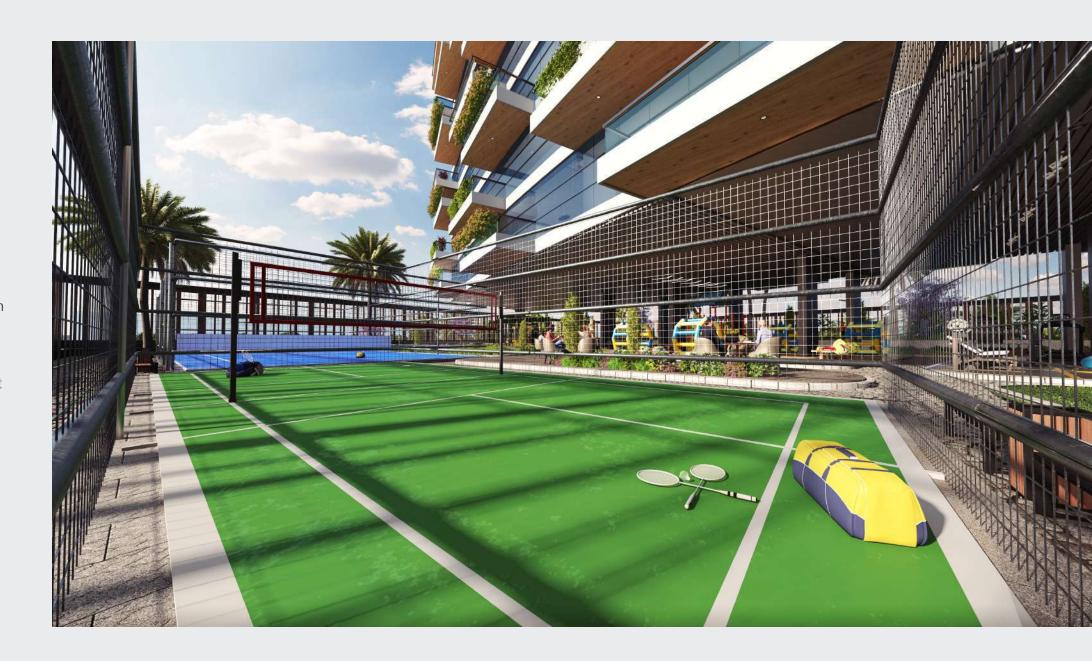

# TENNIS RETREAT BLISS

Ocean Tower features an open-air Padel
Tennis court, offering residents an ideal
setting to enjoy their favourite sport amid
refreshing coastal breezes and picturesque
views.

#### SMASH HAVEN

Indulge in exhilarating matches at Ocean
Tower's Badminton Court, the premier
spot for residents seeking active leisure.
With its welcoming ambience, this court
offers a fantastic recreational activity,
inviting residents to unwind and elevate
their game in style.