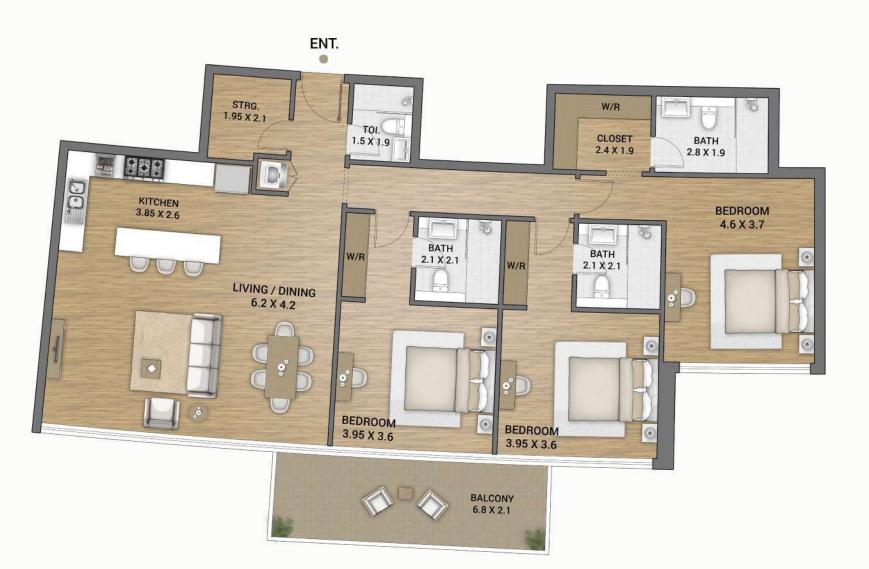

## 3 BEDROOM APARTMENT

 LEVEL
 RESIDENTIAL
 BALCONY
 TOTAL (SQ.FT.)

 UPPER LEVEL
 1705.95
 260.83
 1966.77

 LOWER LEVEL
 1705.95
 270.25
 1976.20

Builders & Developers:

Presented by: