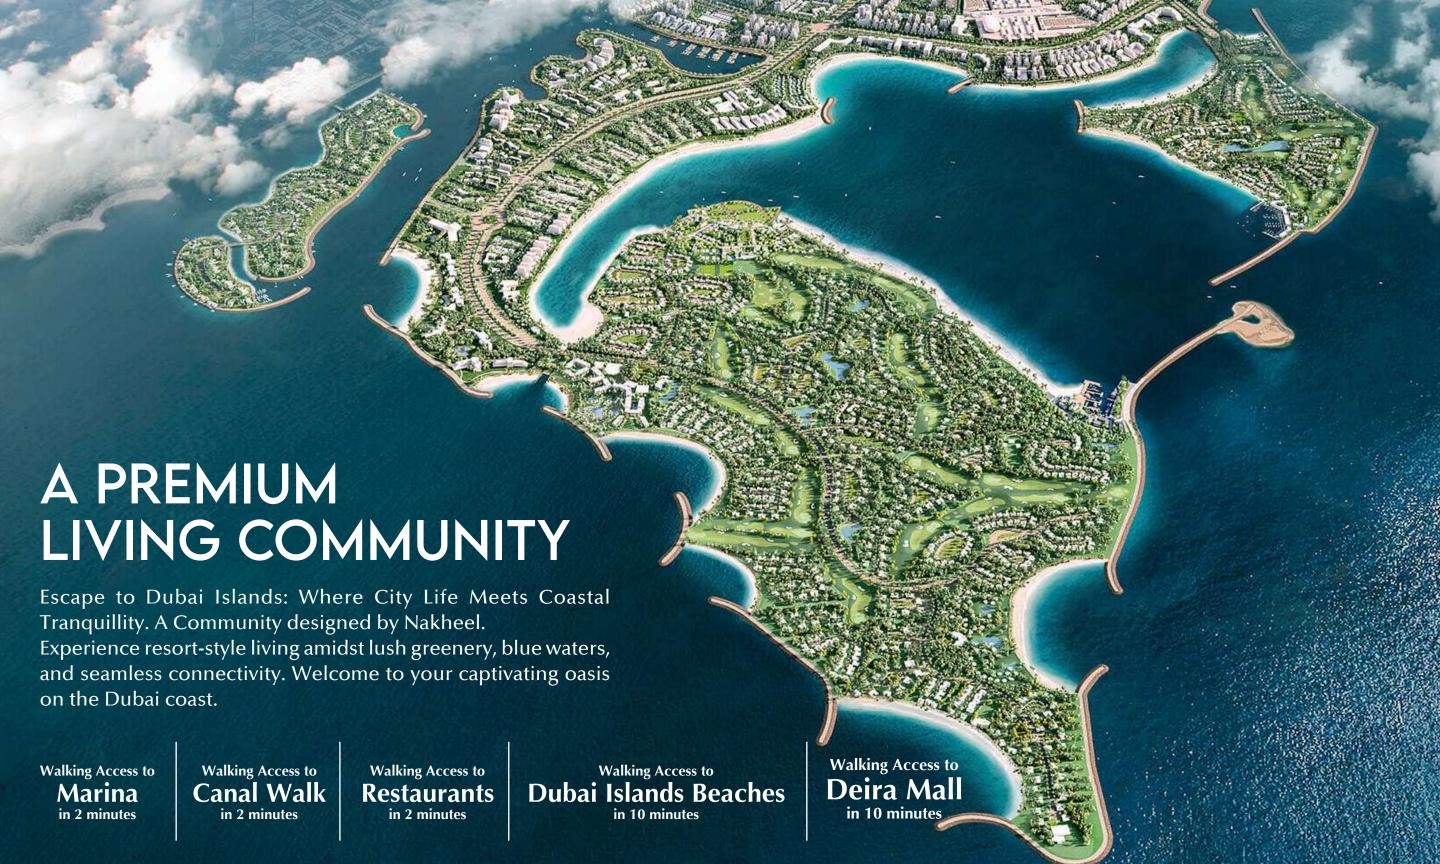

#### DUBAI ISLANDS: AN URBAN ELEGANCE

In the vibrant tapestry of Dubai Islands, nine marinas stand as testaments to its opulence and innovation. Each offers a unique blend of luxury, elegance, charm and chic coastal vibes, defining Dubai's status as a global maritime hub.

## DUBAI ISLANDS BEACH SEASIDE STEPS AWAY

Positioned off the coast of Deira, it promises a haven for both humans and their furry companions, boasting the distinction of being Dubai's first pet-friendly beach with ample opportunities for swimming and water activities. From exhilarating kayaking to serene paddleboarding and an array of non-motorized pursuits, the beach offers boundless enjoyment for all.

With Ocean Tower just a leisurely walk away, residents are afforded effortless access to this aquatic paradise, ensuring that moments of beachside bliss are always within reach. Whether it's a spontaneous dip in the ocean or a tranquil stroll along the shoreline, the proximity of Dubai Islands Beach ensures that residents can embrace the coastal lifestyle whenever the mood strikes.