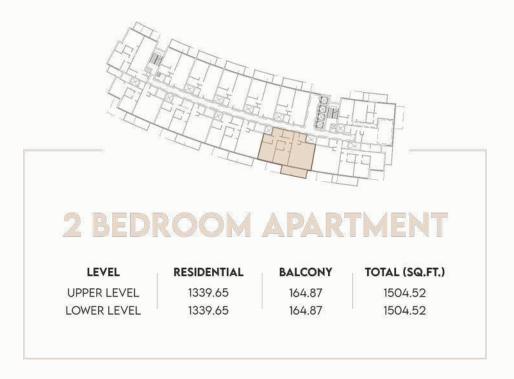

## APARTMENTS

BEDROOM

LOUNGE

LIVING ROOM

DINING

KITCHEN

POWDER ROOM

BATHROOM

**BALCONY** 