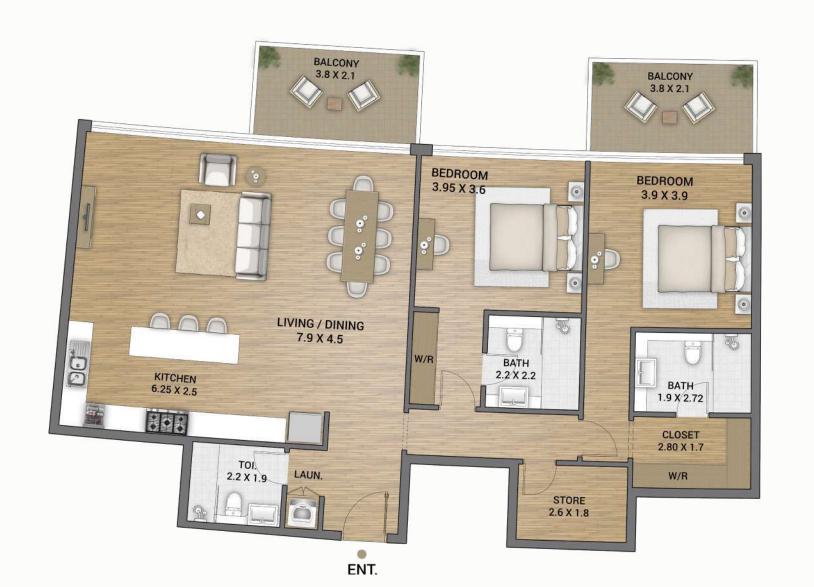

## APARTMENTS

BEDROOM

LOUNGE

LIVING ROOM

DINING

KITCHEN

POWDER ROOM

BATHROOM

**BALCONY** 