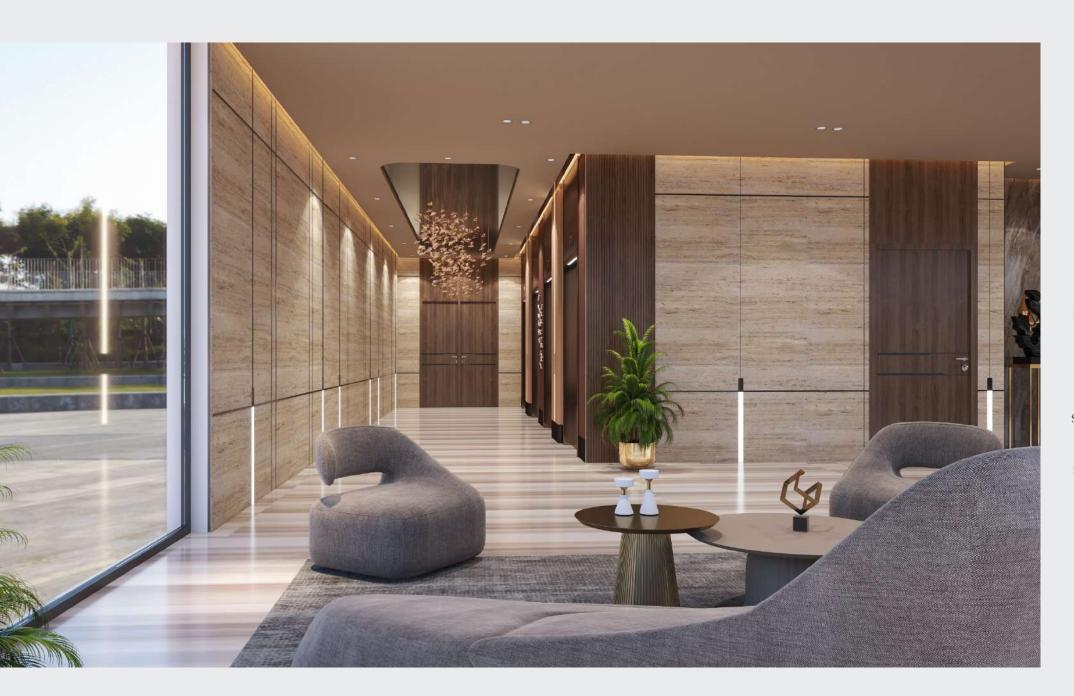

# COMFORTABLE FOYER

Placed in front of the reception and lift lobby, this serene waiting area offers unparalleled comfort and a calming atmosphere. Large, expansive windows invite natural light and scenic views, creating a tranquil ambience for relaxation. Enjoy the soothing vistas of the surrounding landscape, embracing the serene atmosphere.